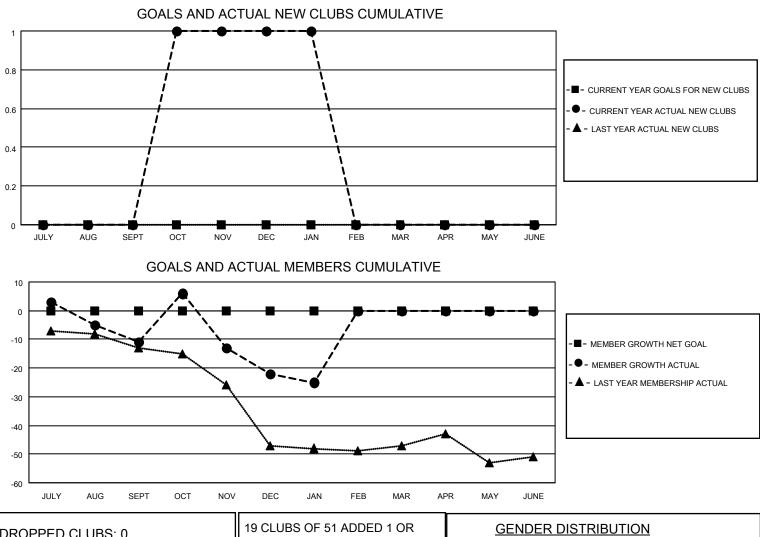

## LOCATION OHIO

District 13 OH5

Results as of: 1/31/2023

| Clubs                 |               |           |               | Members               |                         |                         |                                                    |
|-----------------------|---------------|-----------|---------------|-----------------------|-------------------------|-------------------------|----------------------------------------------------|
| RESULTS FOR 2022-2023 |               |           |               | RESULTS FOR 2022-2023 |                         |                         |                                                    |
| QUARTER               | NEW CLUB GOAL | NEW CLUBS | DROPPED CLUBS | QUARTER MEN           | MBER GROWTH NET<br>GOAL | MEMBER GROWTH<br>ACTUAL | DROPPED<br>MEMBERS ACTUAL<br>(including transfers) |
| JULY/AUG/SEPT         | 0             | 0         | 0             | JULY/AUG/SEPT         | 0                       | 15                      | 24                                                 |
| OCT/NOV/DEC           | 0             | 1         | 0             | OCT/NOV/DEC           | 0                       | 46                      | 56                                                 |
| JAN/FEB/MAR           | 0             | 0         | 0             | JAN/FEB/MAR           | 0                       | 19                      | 11                                                 |
| APR/MAY/JUNE          | 0             | 0         | 0             | APR/MAY/JUNE          | 0                       | 0                       | 0                                                  |

| DROPPED CLUBS: 0 |    | MORE NEW MEMBERS          | MALE 932 (71.64%)                                |              |
|------------------|----|---------------------------|--------------------------------------------------|--------------|
|                  |    |                           | FEMALE                                           | 369 (28.36%) |
| DROPPED MEMBERS  |    |                           | NON BINARY0 (0.00%)PREFER NOT TO ANSWER0 (0.00%) |              |
| DECEASED         | 9  |                           | PREFER NOT TO ANSWER                             | 0 (0.00%)    |
| CLUB CANCELLED   | 0  | CLICK HERE FOR CUMULATIVE | TOTAL FAMILY UNIT MEMBERS                        | s 218        |
| OTHER            | 82 | MEMBERSHIP DATA           |                                                  |              |
| TOTAL 91         |    |                           | FAMILY MEMBERS PAYING HALF DUES                  |              |
|                  |    |                           |                                                  |              |